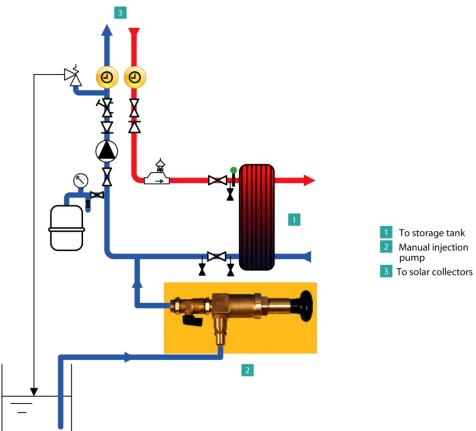

## • CONNECTING THE MANUAL INJECTION PUMP:

For ease to use, install the top-up pump perpendicular to the wall.