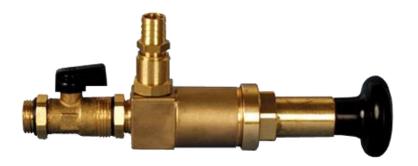

## **MANUAL INJECTION PUMP**

Technical datasheet Nr 23

This pump is designed for topping up the LACAZE ENERGIES heat transfer fluid in your solar installation.

## • DESCRIPTION:

- Manual injection pump with non-return valve designed to increase the pressure in the system and to refill the latter with heat transfer fluid.
- 1/2" external thread self-sealing with O-ring, 15 mm tube connection.
- Pump output 2 l/min, pressure 4,5 bar max.

Reference: 90080100046