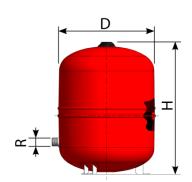

Expansion vessel of 50 L on legs

Expansion vessel from 80 to 600 L on pedestal

| Designation                 | Reference   | Height H (mm) | Diameter D (mm) | Connection R |
|-----------------------------|-------------|---------------|-----------------|--------------|
| Solar expansion vessel 50L  | 70010146415 | 525           | 380             | 3/4"         |
| Solar expansion vessel 80L  | 70010146441 | 628           | 450             | 1"           |
| Solar expansion vessel 105L | 70010146442 | 685           | 500             | 1"           |
| Solar expansion vessel 150L | 70010146443 | 917           | 500             | 1"           |
| Solar expansion vessel 200L | 70010146444 | 832           | 600             | 1"           |
| Solar expansion vessel 250L | 70010146445 | 977           | 630             | 1"           |
| Solar expansion vessel 300L | 70010146446 | 1125          | 630             | 1"           |
| Solar expansion vessel 400L | 70010146687 | 1470          | 630             | 1"           |
| Solar expansion vessel 500L | 70010146447 | 1360          | 750             | 1"           |
| Solar expansion vessel 600L | 70010146448 | 1575          | 750             | 1"           |