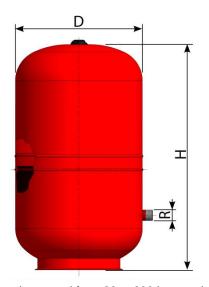

Expansion vessel of 50 L on legs

Expansion vessel from 80 to 600 L on pedestal

| Designation                 | Reference   | Height H (mm) | Diameter D (mm) | Connection R |
|-----------------------------|-------------|---------------|-----------------|--------------|
| Solar expansion vessel 50L  | 70010146415 | 525           | 380             | 3/4"         |
| Solar expansion vessel 80L  | 70010146441 | 628           | 450             | 1"           |
| Solar expansion vessel 105L | 70010146442 | 685           | 500             | 1"           |
| Solar expansion vessel 150L | 70010146443 | 917           | 500             | 1"           |
| Solar expansion vessel 200L | 70010146444 | 832           | 600             | 1"           |
| Solar expansion vessel 250L | 70010146445 | 977           | 630             | 1"           |
| Solar expansion vessel 300L | 70010146446 | 1125          | 630             | 1"           |
| Solar expansion vessel 400L | 70010146687 | 1470          | 630             | 1"           |
| Solar expansion vessel 500L | 70010146447 | 1360          | 750             | 1"           |
| Solar expansion vessel 600L | 70010146448 | 1575          | 750             | 1"           |